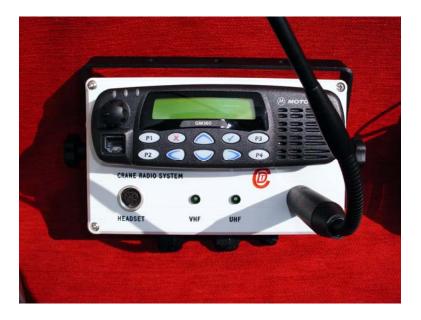

Using licensed Motorola software CDT has developed an interface to allow <u>ALL</u> functions to be initiated from this control head. Switching from VHF to UHF, the display on the control head indicating to which radio it is connected. Both radios continue to be monitored irrespective of which

Communications Design and Technology Limited Registered in England No 4587165. Registered office NESBC, Pinbush Rd Lowestoft ENGLAND NR33 7NQ

radio is selected, by means of each radio having its own dedicated speaker. In addition, the optional PA is enabled from this control head again indicating that the PA has been selected on the display. No external switch boxes are needed.

**CONTROL UNIT** 

Dimensions 200mm x 120mm x 80mm

**Din Connector for Headset** 

**U** Bracket mounting

IP Rating IP54

**PA UNIT** 

Output Power 25 watts nominal Output impedance 100 volt line

Supplied By: