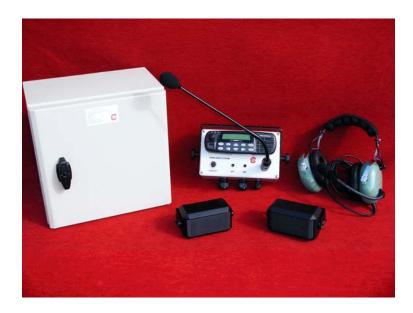

## CDT "COMPACT" CRANE RADIO SYSTEM

To meet the need for a more compact safe area crane radio system CDT have designed and manufactured a unit that, can be installed in the smallest cab.

The new compact unit uses Motorola radios with a standard single remote control head.

The main equipment is mounted in an IP66 enclosure.

The system is supplied with, footswitch or push button, for radio PTT / PA operation, gooseneck microphone. Headset option is available.

Although supplied with Motorola GM360 radios the system can be adapted to accommodate other Motorola professional models.

MAIN ENCLOSURE

Contains Radios, Power supplies, PA unit and Control interfaces.

Dimensions 300mm x 300mm x 200mm

IP Rating IP66

Power supply 86-260v AC universal input. DC options 12 volts, 24 volts, 48 volts

**CONTROL UNIT** 

Dimensions 200mm x 120mm x 80mm

**Din Connector for Headset** 

**U** Bracket mounting

IP Rating IP54

**PA UNIT** 

Output Power 25 watts nominal Output impedance 100 volt line

Supplied By: